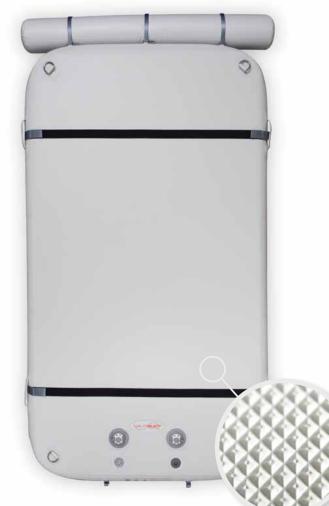

## Surface

Teak or Diamond?

## Diamond

• Easy to clean

• More cost effective than Teak

Contemporary look for the more modern yacht.Non- skid German PVC

• Easy to convert into a maintenance platform

Light grey finish repels heat

• Robust, durable & hard wearing