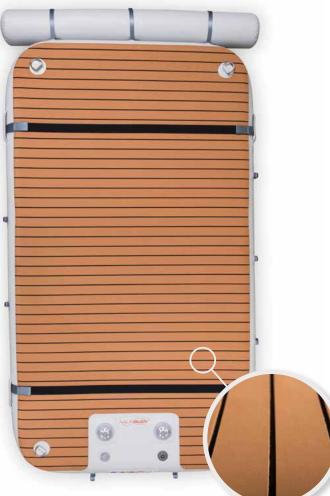

## Surface

Teak or Diamond?

## Teak

- More traditional look
- Teak effect PE foam
- Looks and feels great
- Soft underfoot & comfortable on the skin
- Repels water
- Easy to wash out stains (tested with suntan cream SPF50, coffee, red wine & cola)
- Non- Skid
- UV resistant tested to 3000 hours
- Heat resistant up to 110° Celsius / 230° Fahrenheit
- Rolls up and stows easily on and under ribcollars, or in sail lockers & lazarettes